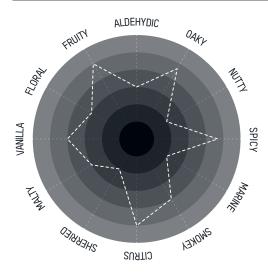

**COLOUR** 

**ROSE GOLD** 

THE DNA IS ISLAY, PEAT SMOKE AND SALT SPRAY **COLLIDE WITH THE FRUIT** AND COMPLEXITY OF OUR **CLASSIC SPIRIT. POACHED** PEARS. VANILLA FUDGE AND SWEET APRICOTS. TOASTED OAK AND **LEMON BARLEY SUGAR** NOTES RISE FROM THE **GLASS AS IT WARMS IN** YOUR HAND. AS IT **BREATHES THE WHISKY** WILL RELEASE FESTIVE, WARMING AROMAS OF CINNAMON, GINGER AND MORE RICH VANILLA.

#### **PALATE**

IRRESISTIBLY COMPLEX. THIS DRAM HAS LAYER **UPON LAYER OF SUBTLE** FRUIT FLAVOURS SO CHARACTERISTIC OF OUR SPIRIT WRAPPED COMFORTINGLY IN THE BLANKET OF PEAT SMOKE. YET THERE IS A NEW **DIMENSION TO THIS NEXT RELEASE OF PORT** CHARLOTTE. A DEPTH OF CHARACTER THAT COMES FROM THE YEARS OF MATURATION IN EX COGNAC BARRELS. WE HAVE WATCHED THE SPIRIT MATURE SLOWLY OVER THE LAST EIGHT YEARS TO **BECOME A BEGUILING** SPIRIT THAT SHOWS OUR SPIRIT OF CURIOSITY AND ADVENTURE IS ALIVE AND WELL. THIS SPIRIT HAS TAKEN US DOWN MANY PATHS AND THIS PARTICULAR JOURNEY HAS

COME TO FRUITION WITH A SPIRIT THAT IS A JOY TO TASTE. THE WONDERFUL FRENCH OAK GIVES VANILLA AND SPICE AND HAS BROUGHT THIS **HEAVILY PEATED ISLAY** SPIRIT TO MATURITY WITH A CLASS AND FINESSE BEYOND ITS YEARS. THE FRUIT IS RICH AND **SWEET - APPLES** APRICOTS AND PLUMS -AS IS THE BARLEY SUGAR AND LEMON HONEY NOTES THAT REASSURE YOU THIS IS AN ISLAY SPIRIT MATURED IN OUR WAREHOUSES UNDER OUR WATCHFUL EYE.

70n.

THIS WHISKY STAYS ON YOUR MIND FOR LONGER THAN YOUR PALATE AND IT STAYS ON YOUR PALATE FOR AN AGE. FLORAL HEATHER HONEY, ZESTY LEMON AND A NUTTY SMOOTHNESS SETTLE WITH THE PEAT SMOKE THAT IS ALWAYS LAST TO LEAVE YOU. A TRULY ASTONISHING WHISKY.