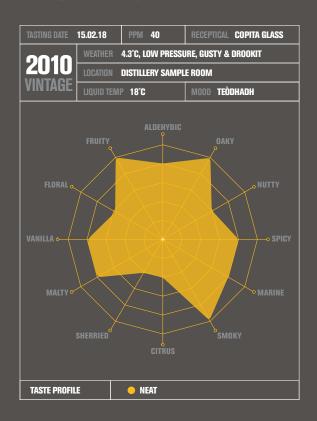

# NOSE

INITIALLY YOU ARE MET WITH A
SUMMER FRUIT AND PEAT SMOKE
EXTRAVAGANZA! RASPBERRY
AND CHERRY, WITH TURKISH
DELIGHT AND SMOKY DRIFTWOOD
EMBERS BURST FROM THE GLASS
JOSTLING FOR ATTENTION. THERE
IS A DISTINCTLY SUMMER FEEL TO
THIS DRAM, NO BROODING PEAT
MONSTER IT HAS A LIGHT, BRIGHT
AND FRUITY AIR. AS THE WHISKY
OPENS YOU FIND THE ISLAY SEA
BREEZE, OZONE AND SALTY. THE
OAK, BOTH AMERICAN AND FRENCH
GIVE REAL DEPTH TO THE DRAM,
CLASSIC VANILLA, TOASTED BREAD,
CHOCOLATE, ROASTED COFFEE
BEANS, LIQUORICE WALNUT AND
ALMOND. EACH TIME YOU GO BACK
TO THE GLASS THERE SEEMS TO BE
A BUBBLE OF RED BERRY AND RIPE
PLUM BURSTING UNDER YOUR NOSE.

# PALATE

CERTAINLY WARMING AT 59.2%,
LIVELY AND SWEET WITH ICING
SUGAR AND MARSHMALLOW,
BOUND IN SMOKE. THERE IS A RUSH
TO CAPTURE ALL THAT IS TAKING
PLACE. SWEET RED FRUIT AND PEAT
SMOKE MELT AWAY SLIGHTLY AS
THE POWER OF THE OAK COMES
THROUGH WITH TOBACCO LEAF AND
TOASTED OAK. MAPLE SYRUP, PECAN
AND COFFEE ARE COMPLIMENTED
BY HINTS OF ORANGE AND COOKED
PEACH. THERE IS A COMPLEXITY
HERE THAT DIDN'T SEEM POSSIBLE
ON THE FIRST SIP. AS YOU GO BACK
TO THE GLASS THAT INITIAL RUSH
OF FLAVOUR HAS BECOME A MORE
COMPLETE EXPERIENCE. NOW THERE
IS SALT SPRAY, DRY SMOKE AND
THE OAK IS MORE PROMINENT,
RASPBERRY AND PLUM COMBINE
WITH VANILLA AND BUTTERSCOTCH.

### **FINISH**

ON THE FINISH THE PEAT SMOKE IS A LITTLE MORE MEDICINAL THAN NORMAL, THINK BANDAGES AND CREOSOTE. A DRYNESS FROM THE OAK TELLS OF THE TOASTING OF THE FRENCH AND THE CHAR OF THE AMERICAN AND THE FINAL COMBINATION IN PERMIUM FRENCH OAK TOGETHER. THE INFLUENCE OF THE EXTRA MATURATION IN SUMPTUOUS FIRST GROWTH CASKS HAS ADDED A LAYER OF FRUIT THAT WEAVES ITS WAY THROUGH THE SMOKE AND INTO THE HEART OF THE WHISKY. THE SPIRIT IS VISCOUS AND TEXTURED ALLOWING A LONG FINISH WHERE CREAMY VANILLA, SPICY CLOVE AND RIPE PEACH MELT AWAY FROM THE POWERFUL PEAT SMOKE ALLOWING IT TO FINISH ALONE, LEAVING THE PORT CHARLOTTE DNA FIRMLY IN PLACE.

### **CHARACTER**

LIVELY, SUNNY, ROSY, A WONDERFUL Experience and Superb Combination of Fruit Laden French Oak, Strong Peat Smoke And Islay Maturation.